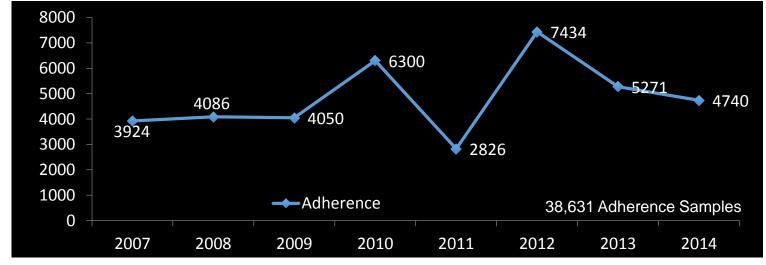

## **Research And Development**

<u>Statistical process control</u> (SPC) is a method of quality control which uses statistical methods. SPC is applied in order to monitor and control which ballistic construction could have delamination problems in the future. Monitoring and controlling the process ensures that it operates at its full potential. The glass process can make as much conforming product as possible with a minimum of quality claims

# Research And Development - Peel Test

| Identification | Peel Adherence<br>Newton's / mmm | Product<br>Durability | , , , , , , , , , , , , , , , , , , , |  |
|----------------|----------------------------------|-----------------------|---------------------------------------|--|
|                | > 7                              | > 3 years             | Approved<br>Material                  |  |
|                | 4,6 >< 6,9                       | 3 years               | Approved<br>Material                  |  |
|                | < 4,5                            | < 3 years             | Reject<br>Material                    |  |