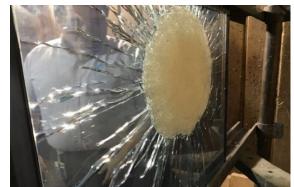

## Available Ballistic Constructions

| Laboratory                                    | Country | Ballistic level | thicknes.<br>s (mm) | Type of gun | Ammunition              | Impacts<br>required | Samples by test |
|-----------------------------------------------|---------|-----------------|---------------------|-------------|-------------------------|---------------------|-----------------|
| DAYTON UNIVERSITY                             | USA     | NIJ IIA         | 14                  | Pistol      | 9mm / .357 Magnum       | 5                   | 2               |
| DAYTON UNIVERSITY                             | USA     | BR2             | 18                  | Pistol      | 9mm                     | 3                   | 3               |
| DAYTON UNIVERSITY                             | USA     | NIJ IIIA        | 19                  | Pistol      | .44 Magnum              | 5                   | 2               |
| DAYTON UNIVERSITY / BESCHUSSAMT MELLRICHSTADT | USA     | BR4             | 22                  | Pistol      | .44 Magnum              | 3                   | 3               |
| DAYTON UNIVERSITY                             | USA     | BR4             | 21                  | Pistol      | .44 Magnum steel Offset | 3                   | 3               |
| DAYTON UNIVERSITY                             | USA     | BR4+            | 33                  | Rifle       | 7, 62 X 39mm            | 3                   | 3               |
| BESCHUSSAMT MELLRICHSTADT                     | GERMANY | BR 6            | 39                  | Rifle       | 7, 62 X 51mm            | 3                   | 3               |
| DAYTON UNIVERSITY                             | USA     | BR 6            | 42                  | Rifle       | 7, 62 X 51mm            | 3                   | 3               |
| DAYTON UNIVERSITY                             | USA     | M193            | 42                  | Rifle       | 5, 56 X 45mm            | 3                   | 3               |
| DAYTON UNIVERSITY                             | USA     | STANAG II       | 60                  | Rifle       | 7, 62 X 39mm            | 3                   | 8               |
| DAYTON UNIVERSITY                             | USA     | NIJ IV          | 70                  | Rifle       | 7, 62 X 51mm AP         | 1                   | 2               |