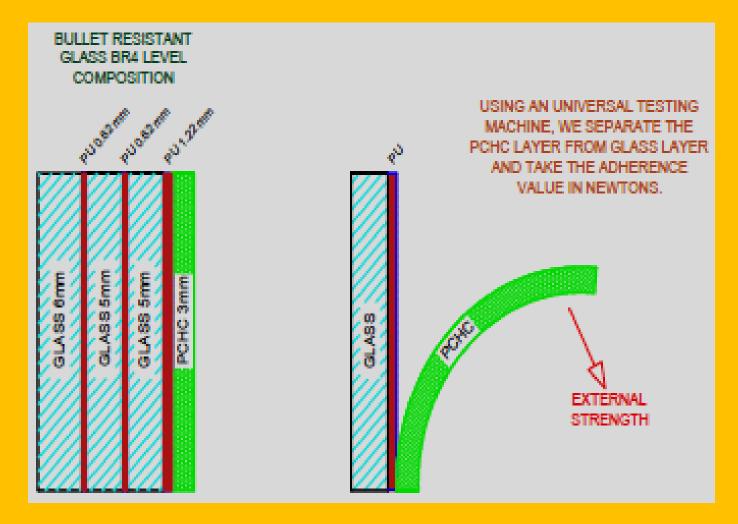

# Research And Development - Peel Test

| Identification | Peel Adherence<br>Newton's / mmm | Product<br>Durability | , , , , , , , , , , , , , , , , , , , |  |
|----------------|----------------------------------|-----------------------|---------------------------------------|--|
|                | > 7                              | > 3 years             | Approved<br>Material                  |  |
|                | 4,6 >< 6,9                       | 3 years               | Approved<br>Material                  |  |
|                | < 4,5                            | < 3 years             | Reject<br>Material                    |  |