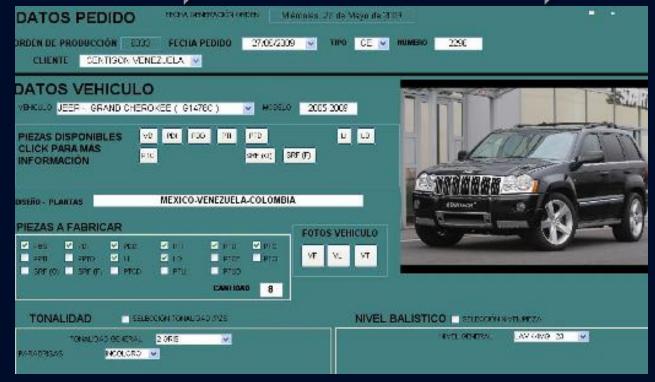

# **Process Control Software**

Production Plan Planning program with agendas with the production capacity Operations

Control

- Production
   Station –
   Sections Plant
- Program
   production by
   day, with all the
   glasses in that
   section order by
   date

GLOBAL PRODUCTION

Production Control, in real time with code bars.

# **Product Control Software**