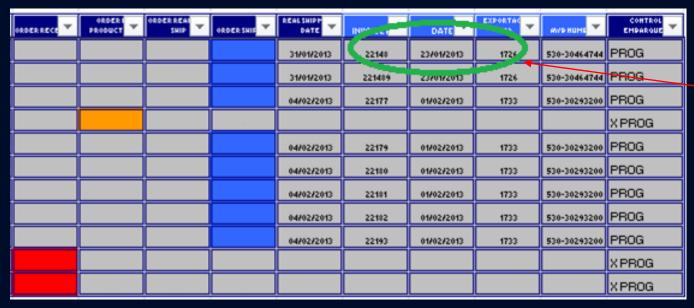

## Process Control Software - Reject Glass

Production Process

Reject Glass in the process

Automatic Electronic Email (operations and Supervisor)

Automatic urgent planning of the reject glass

#### Alert 1

1 Day late in the process

•2 Days late in the process

Alert 3

•3 or more days late in the process