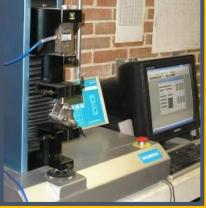

## **Research And Development**

<u>Statistical process control</u> (SPC) is a method of quality control which uses statistical methods. SPC is applied in order to monitor and control which ballistic construction could have delamination problems in the future. Monitoring and controlling the process ensures that it operates at its full potential. The glass process can make as much conforming product as possible with a minimum of quality claims

# Research And Development - Peel Test