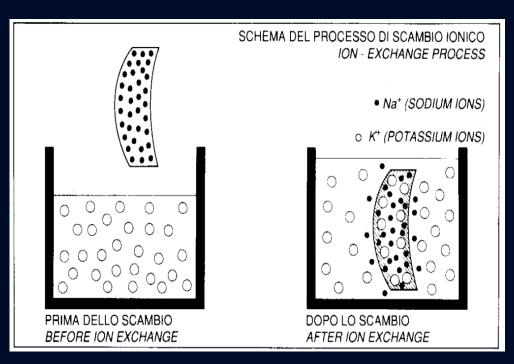

## **Products and Technology – Chemical Tempering**

Chemical tempering is a surface treatment made at a temperature under vitreous transition. Glasses are dipped into a bath with melted potassium salt at a temperature superior to 380°C for a period of 16 hours. Under these conditions, an exchange takes place between the potassium ions in the salt and the sodium ions at the surface of the glass. The introduction of potassium ions larger than the sodium ones, involves as a consequence, the establishment of residual stress characterized by a compressed tension on the surface compensated by stress tension inside the glass.