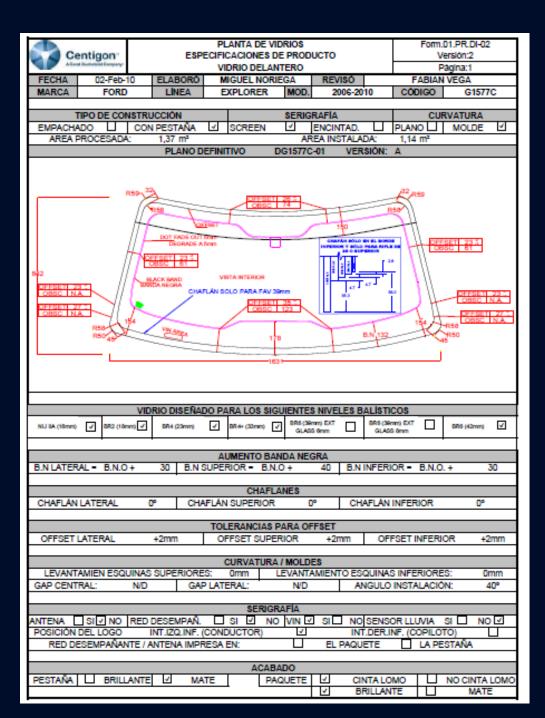

## **Architecture**

Flat armored glass and optical ballistic characteristics identical to those used in the automotive sector, also used for military units and trucks.

Copyright © 2018 ACIGTD FZCO, All rights reserved