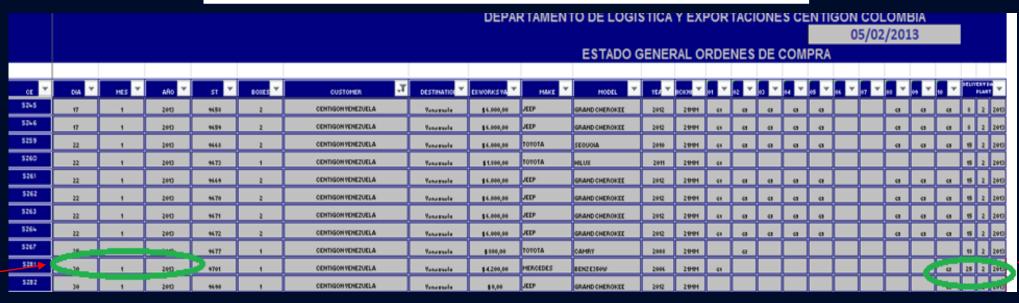

# **Process Control Software**

Production Plan Planning program with agendas with the production capacity Operations

Control

- Production
   Station –
   Sections Plant
- Program
   production by
   day, with all the
   glasses in that
   section order by
   date

GLOBAL PRODUCTION

Production Control, in real time with code bars.