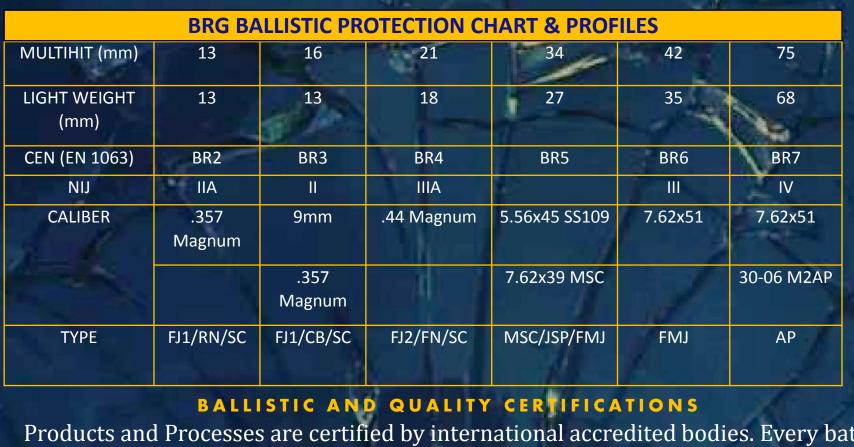

## Available Ballistic Constructions

| Laboratory                                    | Country | Ballistic level | thicknes.<br>s (mm) | Type of gun | Ammunition              | Impacts<br>required | Samples by test |
|-----------------------------------------------|---------|-----------------|---------------------|-------------|-------------------------|---------------------|-----------------|
| DAYTON UNIVERSITY                             | USA     | NIJ IIA         | 14                  | Pistol      | 9mm / .357 Magnum       | 5                   | 2               |
| DAYTON UNIVERSITY                             | USA     | BR2             | 18                  | Pistol      | 9mm                     | 3                   | 3               |
| DAYTON UNIVERSITY                             | USA     | NIJ IIIA        | 19                  | Pistol      | .44 Magnum              | 5                   | 2               |
| DAYTON UNIVERSITY / BESCHUSSAMT MELLRICHSTADT | USA     | BR4             | 22                  | Pistol      | .44 Magnum              | 3                   | 3               |
| DAYTON UNIVERSITY                             | USA     | BR4             | 21                  | Pistol      | .44 Magnum steel Offset | 3                   | 3               |
| DAYTON UNIVERSITY                             | USA     | BR4+            | 33                  | Rifle       | 7, 62 X 39mm            | 3                   | 3               |
| BESCHUSSAMT MELLRICHSTADT                     | GERMANY | BR 6            | 39                  | Rifle       | 7, 62 X 51mm            | 3                   | 3               |
| DAYTON UNIVERSITY                             | USA     | BR 6            | 42                  | Rifle       | 7, 62 X 51mm            | 3                   | 3               |
| DAYTON UNIVERSITY                             | USA     | M193            | 42                  | Rifle       | 5, 56 X 45mm            | 3                   | 3               |
| DAYTON UNIVERSITY                             | USA     | STANAG II       | 60                  | Rifle       | 7, 62 X 39mm            | 3                   | 8               |
| DAYTON UNIVERSITY                             | USA     | NIJ IV          | 70                  | Rifle       | 7, 62 X 51mm AP         | 1                   | 2               |