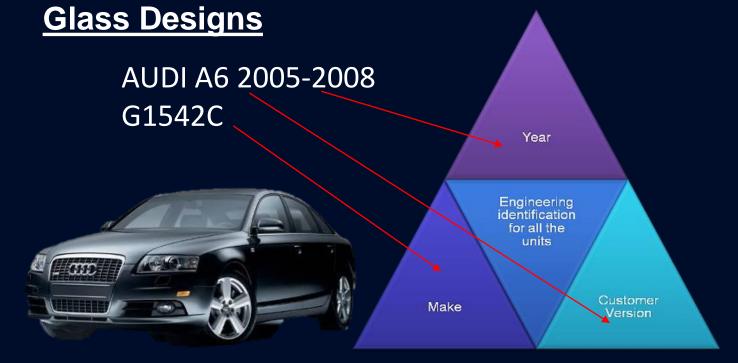

# PRODUCTION PROCESS

Colombia

**France** 

Salvador

Costa Rica

U.A.E

Please click on the links below to view graphical description of the glass production process

http://centigon.com.co/glasses/

## **Production plants:**

## **Europe:**

Lamballe, France.
America:

- Monterrey , Mexico.
- Distrito Federal, Mexico.
- Caracas, Venezuela.
- Bogota, Colombia.
- Bogota , BRG, Columbia

Our Glass Around The World