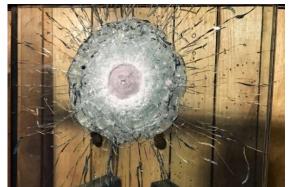

## Available Ballistic Constructions

| Laboratory                                    | Country | Ballistic level | thicknes.<br>s (mm) | Type of gun | Ammunition              | Impacts<br>required | Samples by test |
|-----------------------------------------------|---------|-----------------|---------------------|-------------|-------------------------|---------------------|-----------------|
| DAYTON UNIVERSITY                             | USA     | NIJ IIA         | 14                  | Pistol      | 9mm / .357 Magnum       | 5                   | 2               |
| DAYTON UNIVERSITY                             | USA     | BR2             | 18                  | Pistol      | 9mm                     | 3                   | 3               |
| DAYTON UNIVERSITY                             | USA     | NIJ IIIA        | 19                  | Pistol      | .44 Magnum              | 5                   | 2               |
| DAYTON UNIVERSITY / BESCHUSSAMT MELLRICHSTADT | USA     | BR4             | 22                  | Pistol      | .44 Magnum              | 3                   | 3               |
| DAYTON UNIVERSITY                             | USA     | BR4             | 21                  | Pistol      | .44 Magnum steel Offset | 3                   | 3               |
| DAYTON UNIVERSITY                             | USA     | BR4+            | 33                  | Rifle       | 7, 62 X 39mm            | 3                   | 3               |
| BESCHUSSAMT MELLRICHSTADT                     | GERMANY | BR 6            | 39                  | Rifle       | 7, 62 X 51mm            | 3                   | 3               |
| DAYTON UNIVERSITY                             | USA     | BR 6            | 42                  | Rifle       | 7, 62 X 51mm            | 3                   | 3               |
| DAYTON UNIVERSITY                             | USA     | M193            | 42                  | Rifle       | 5, 56 X 45mm            | 3                   | 3               |
| DAYTON UNIVERSITY                             | USA     | STANAG II       | 60                  | Rifle       | 7, 62 X 39mm            | 3                   | 8               |
| DAYTON UNIVERSITY                             | USA     | NIJ IV          | 70                  | Rifle       | 7, 62 X 51mm AP         | 1                   | 2               |