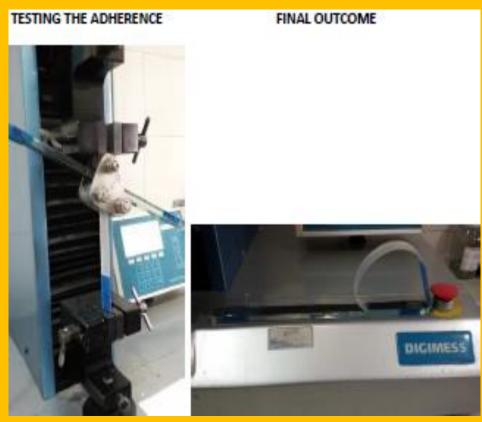

# Research And Development - Peel Test

| Identification | Peel Adherence<br>Newton's / mmm | Product<br>Durability | , , , , , , , , , , , , , , , , , , , |  |
|----------------|----------------------------------|-----------------------|---------------------------------------|--|
|                | > 7                              | > 3 years             | Approved<br>Material                  |  |
|                | 4,6 >< 6,9                       | 3 years               | Approved<br>Material                  |  |
|                | < 4,5                            | < 3 years             | Reject<br>Material                    |  |